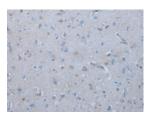

#### **Immunohistochemistry**

Predicted cell location: Cell membrane

Positive control: Human brain

Recommended dilution: 20-100

Good elisakit producers

The image on the left is immunohistochemistry of paraffin-embedded Human brain tissue using ml263236(UNC5A Antibody) at dilution 1/30, on the right is treated with synthetic peptide. (Original magnification: ×200)