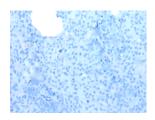

The image on the left is immunohistochemistry of paraffin-embedded Human ovarian cancer tissue using ml263236(UNC5A Antibody) at dilution 1/30, on the right is treated with synthetic peptide. (Original magnification: ×200)