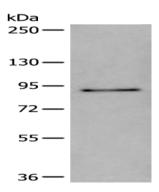

#### Western blotting

Predicted band size:93 kDa

Positive control:Human testis tissue lysate

Recommended dilution: 200-1000

Predicted cell location: Cell membrane

Positive control: Human ovarian cancer

Recommended dilution: 20-100

Gel: 6%SDS-PAGE

Lysate: 40 µg

Lane: Human testis tissue lysate

Primary antibody: ml263236(UNC5A Antibody) at dilution 1/200

Secondary antibody: Goat anti rabbit IgG at 1/8000 dilution

Exposure time: 90 seconds