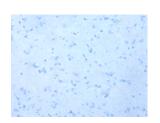

#### **Immunohistochemistry**

Predicted cell location: Cell membrane

Positive control: Human brain

Recommended dilution: 20-100

Good elisakit producers

The image on the left is immunohistochemistry of paraffin-embedded Human brain tissue using ml263236(UNC5A Antibody) at dilution 1/30, on the right is treated with synthetic peptide. (Original magnification: ×200)