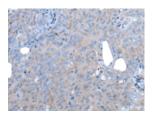

The image on the left is immunohistochemistry of paraffin-embedded Human ovarian cancer tissue using ml263236(UNC5A Antibody) at dilution 1/30, on the right is treated with synthetic peptide. (Original magnification: ×200)