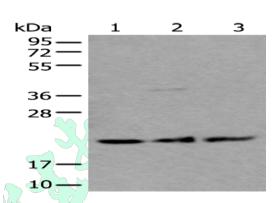

# Western blotting

Predicted band size:20 kDa

Positive control:Hela,K562 and HEPG2 cell lysates

Recommended dilution: 200-1000

Gel: 12%SDS-PAGE

Lysate: 40 µg

Lane 1-3: Hela, K562 and HEPG2 cell lysates

Primary antibody: ml263299(ARL1 Antibody) at dilution

1/250

Secondary antibody: Goat anti rabbit IgG at 1/8000 dilution

Exposure time: 90 seconds