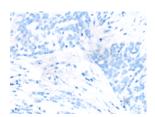

Predicted band size:59 kDa

Positive control:Jurkat cell lysate

Recommended dilution: 500-2000

Predicted cell location: Cytoplasm

Positive control: Human thyroid cancer

Recommended dilution: 50-300

The image on the left is immunohistochemistry of paraffin-embedded Human thyroid cancer tissue using ml263347(M1AP Antibody) at dilution 1/80, on the right is treated with synthetic peptide. (Original magnification: ×200)