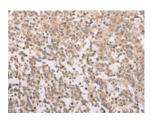

#### **Immunohistochemistry**

Predicted cell location: Cytoplasm

Positive control: Human tonsil

Recommended dilution: 50-300

Good elisakii produceri

The image on the left is immunohistochemistry of paraffin-embedded Human tonsil tissue using ml263347(M1AP Antibody) at dilution 1/80, on the right is treated with synthetic peptide. (Original magnification: ×200)