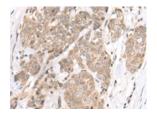

Predicted band size:59 kDa

Positive control:Jurkat cell lysate

Recommended dilution: 500-2000

Predicted cell location: Cytoplasm

Positive control: Human thyroid cancer

Recommended dilution: 50-300

The image on the left is immunohistochemistry of paraffin-embedded Human thyroid cancer tissue using ml263347(M1AP Antibody) at dilution 1/80, on the right is treated with synthetic peptide. (Original magnification: ×200)