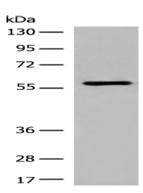

Predicted band size:59 kDa

Positive control:Jurkat cell lysate

Recommended dilution: 500-2000

Predicted cell location: Cytoplasm

Positive control: Human thyroid cancer

Recommended dilution: 50-300

The image on the left is immunohistochemistry of paraffin-embedded Human thyroid cancer tissue using ml263347(M1AP Antibody) at dilution 1/80, on the right is treated with synthetic peptide. (Original magnification: ×200)

Gel: 8%SDS-PAGE

Lysate: 40 µg

Lane: Jurkat cell lysate

Primary antibody: ml263347(M1AP Antibody) at dilution 1/600

Secondary antibody: Goat anti rabbit IgG at 1/8000 dilution

Exposure time: 30 seconds