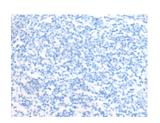

#### **Immunohistochemistry**

Predicted cell location: Cytoplasm

Positive control: Human tonsil

Recommended dilution: 50-300

Good elisakii produceri

The image on the left is immunohistochemistry of paraffin-embedded Human tonsil tissue using ml263347(M1AP Antibody) at dilution 1/80, on the right is treated with synthetic peptide. (Original magnification: ×200)