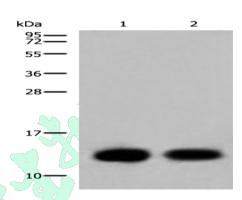

## Western blotting

Predicted band size:9 kDa

Positive control:Mouse heart tissue and Human heart tissue lysates

Recommended dilution: 500-2000

Gel: 12%SDS-PAGE

Lysate: 40 µg

Lane 1-2: Mouse heart tissue and Human heart tissue

lysates

Primary antibody: ml263662(COX6C Antibody) at dilution

1/800

Secondary antibody: Goat anti rabbit IgG at 1/8000 dilution

Exposure time: 1 second