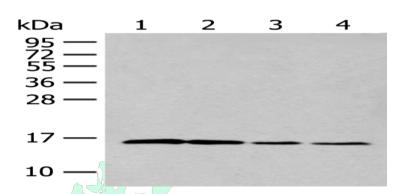

# Western blotting

Predicted band size:19 kDa

Positive control:HEPG2 cell, Human between peritoneal stromal sarcoma tissue, K562 and 293T cell lysates

Recommended dilution: 500-2000

Gel: 12%SDS-PAGE

Lysate: 40 µg

Lane 1-4: HEPG2 cell, Human between peritoneal stromal sarcoma tissue, K562 and

293T cell lysates

Primary antibody: ml263807(MYDGF Antibody)

at dilution 1/250

Secondary antibody: Goat anti rabbit IgG at

1/8000 dilution

Exposure time: 6 minutes