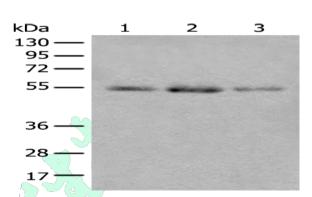

#### Western blotting

Predicted band size:55 kDa

Positive control:Human lung adenocarcinoma tissue, Human liver cancer tissue and Human breast cancer tissue lysates Recommended dilution: 200-1000

Gel: 8%SDS-PAGE

Lysate: 40 µg

Lane 1-3: Human lung adenocarcinoma tissue, Human liver cancer tissue and Human breast cancer tissue lysates Primary antibody: ml263883(FAM98A Antibody) at dilution

1/800

Secondary antibody: Goat anti rabbit IgG at 1/8000 dilution

Exposure time: 10 minutes