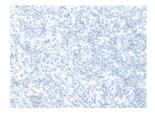

# **Immunohistochemistry**

Predicted cell location: Cell membrane

Positive control: Human tonsil

Recommended dilution: 30-150

Good elisakii producere

The image on the left is immunohistochemistry of paraffin-embedded Human tonsil tissue using ml264056(MS4A1 Antibody) at dilution 1/20, on the right is treated with synthetic peptide. (Original magnification: ×200)