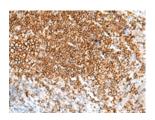

# **Immunohistochemistry**

Predicted cell location: Cell membrane

Positive control: Human tonsil

Recommended dilution: 30-150

Good elisakii producere

The image on the left is immunohistochemistry of paraffin-embedded Human tonsil tissue using ml264056(MS4A1 Antibody) at dilution 1/20, on the right is treated with synthetic peptide. (Original magnification: ×200)