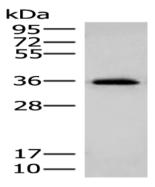

### Western blotting

Predicted band size:33 kDa

Positive control:Raji cell lysate

Recommended dilution: 200-1000

Gel: 12%SDS-PAGE

Lysate: 40 µg

Lane: Raji cell lysate

Primary antibody: ml264056(MS4A1 Antibody) at dilution 1/200

Secondary antibody: Goat anti rabbit IgG at 1/8000 dilution

Exposure time: 30 seconds