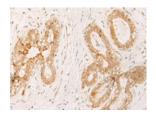

## **Immunohistochemistry**

Predicted cell location: Nucleus

Positive control: Human breast cancer

Recommended dilution: 30-150

The image on the left is immunohistochemistry of paraffin-embedded Human breast cancer tissue using ml264198(ONECUT1 Antibody) at dilution 1/30, on the right is treated with synthetic peptide. (Original magnification: ×200)