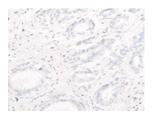

## **Immunohistochemistry**

Predicted cell location: Nucleus

Positive control: Human breast cancer

Recommended dilution: 30-150

The image on the left is immunohistochemistry of paraffin-embedded Human breast cancer tissue using ml264198(ONECUT1 Antibody) at dilution 1/30, on the right is treated with synthetic peptide. (Original magnification: ×200)