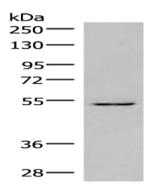

#### Western blotting

Predicted band size:51 kDa

Positive control:HepG2 cell lysate

Recommended dilution: 200-1000

Gel: 8%SDS-PAGE

Lysate: 40 µg

Lane: HepG2 cell lysate

Primary antibody: ml264198(ONECUT1 Antibody) at dilution 1/200

Secondary antibody: Goat anti rabbit IgG at 1/8000 dilution

Exposure time: 1 minute