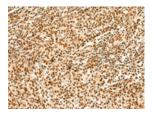

The image on the left is immunohistochemistry of paraffin-embedded Human tonsil tissue using ml264201(HNRNPA3 Antibody) at dilution 1/45, on the right is treated with synthetic peptide. (Original magnification: ×200)