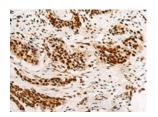

#### **Immunohistochemistry**

Predicted cell location: Nucleus

Positive control: Human esophagus cancer

Recommended dilution: 50-300

Good elisakit produceri

The image on the left is immunohistochemistry of paraffin-embedded Human esophagus cancer tissue using ml264201(HNRNPA3 Antibody) at dilution 1/45, on the right is treated with synthetic peptide. (Original magnification: ×200)