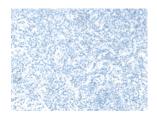

The image on the left is immunohistochemistry of paraffin-embedded Human tonsil tissue using ml264201(HNRNPA3 Antibody) at dilution 1/45, on the right is treated with synthetic peptide. (Original magnification: ×200)