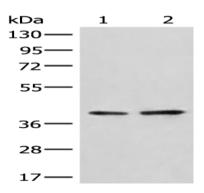

#### Western blotting

Predicted band size:40 kDa

Positive control:A172 and LO2 cell lysates

Recommended dilution: 500-2000

Predicted cell location: Nucleus

Positive control: Human tonsil

Recommended dilution: 50-300

Gel: 8%SDS-PAGE

Lysate: 40 µg

Lane 1-2: A172 and LO2 cell lysates

Primary antibody: ml264201(HNRNPA3 Antibody) at dilution 1/500

Secondary antibody: Goat anti rabbit IgG at 1/8000 dilution

Exposure time: 10 seconds