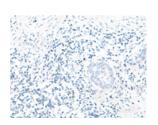

#### **Immunohistochemistry**

Predicted cell location: Nucleus

Positive control: Human esophagus cancer

Recommended dilution: 50-300

Good elisakit produceri

The image on the left is immunohistochemistry of paraffin-embedded Human esophagus cancer tissue using ml264201(HNRNPA3 Antibody) at dilution 1/45, on the right is treated with synthetic peptide. (Original magnification: ×200)