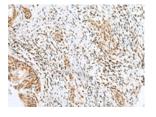

## **Immunohistochemistry**

Predicted cell location: Nucleus

Positive control: Human tonsil

Recommended dilution: 30-150

Good elisakit producers