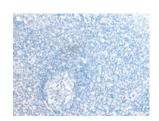

The image on the left is immunohistochemistry of paraffin-embedded Human esophagus cancer tissue using ml264204(HNRNPUL1 Antibody) at dilution 1/20, on the right is treated with synthetic peptide. (Original magnification: ×200)