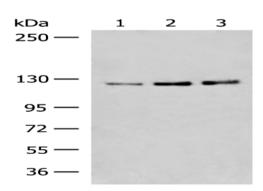

Gel: 6%SDS-PAGE

Lysate: 40 µg

Lane 1-3: Hela, 231 and Raji cell lysates

Primary antibody: ml264204(HNRNPUL1 Antibody) at dilution 1/200

Secondary antibody: Goat anti rabbit IgG at 1/8000 dilution

Exposure time: 20 seconds