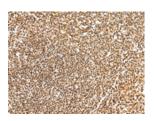

The image on the left is immunohistochemistry of paraffin-embedded Human esophagus cancer tissue using ml264204(HNRNPUL1 Antibody) at dilution 1/20, on the right is treated with synthetic peptide. (Original magnification: ×200)