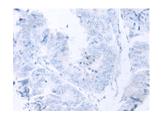

## Immunohistochemistry

Predicted cell location: Cytoplasm

Positive control: Human tonsil

Recommended dilution: 20-100

Good elisakii producere

The image on the left is immunohistochemistry of paraffin-embedded Human tonsil tissue using ml264216(HPS6 Antibody) at dilution 1/20, on the right is treated with synthetic peptide. (Original magnification: ×200)