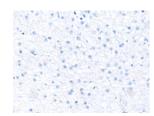

The image on the left is immunohistochemistry of paraffin-embedded Human liver cancer tissue using ml264216(HPS6 Antibody) at dilution 1/20, on the right is treated with synthetic peptide. (Original magnification: ×200)