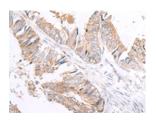

## Immunohistochemistry

Predicted cell location: Cytoplasm

Positive control: Human tonsil

Recommended dilution: 20-100

Good elisakii producere

The image on the left is immunohistochemistry of paraffin-embedded Human tonsil tissue using ml264216(HPS6 Antibody) at dilution 1/20, on the right is treated with synthetic peptide. (Original magnification: ×200)