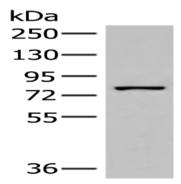

#### Western blotting

Predicted band size:83 kDa

Positive control: Mouse lung tissue lysate

Recommended dilution: 200-1000

Predicted cell location: Cytoplasm

Positive control: Human liver cancer

Recommended dilution: 20-100

Gel: 8%SDS-PAGE

Lysate: 40 µg

Lane: Mouse lung tissue lysate

Primary antibody: ml264216(HPS6 Antibody) at dilution 1/250

Secondary antibody: Goat anti rabbit IgG at 1/8000 dilution

Exposure time: 1 minute