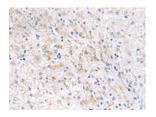

The image on the left is immunohistochemistry of paraffin-embedded Human liver cancer tissue using ml264216(HPS6 Antibody) at dilution 1/20, on the right is treated with synthetic peptide. (Original magnification: ×200)