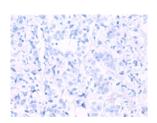

The image on the left is immunohistochemistry of paraffin-embedded Human ovarian cancer tissue using ml264247(FOXK2 Antibody) at dilution 1/60, on the right is treated with synthetic peptide. (Original magnification: ×200)