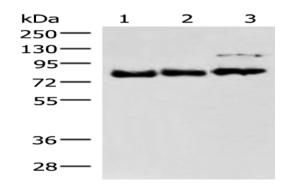

Gel: 6%SDS-PAGE

Lysate: 40 µg

Lane 1-3: 231, A172 and HepG2 cell lysates

Primary antibody: ml264247(FOXK2 Antibody) at dilution 1/800

Secondary antibody: Goat anti rabbit IgG at 1/8000 dilution

Exposure time: 1 minute