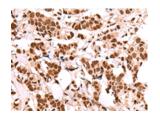

The image on the left is immunohistochemistry of paraffin-embedded Human ovarian cancer tissue using ml264247(FOXK2 Antibody) at dilution 1/60, on the right is treated with synthetic peptide. (Original magnification: ×200)